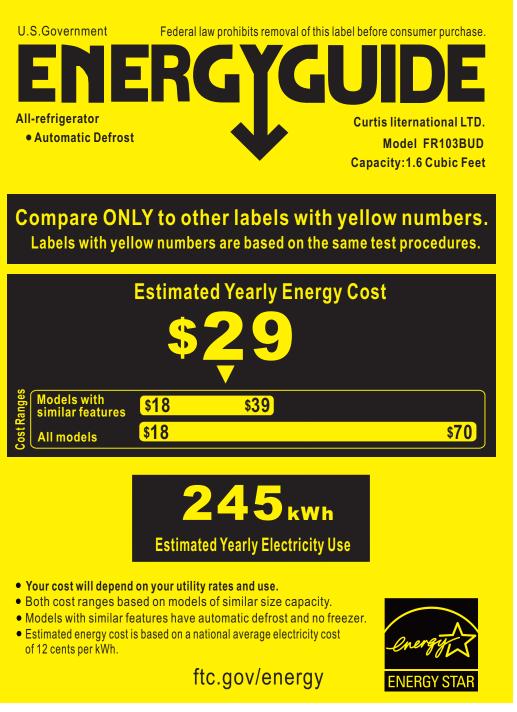

Canada ENER CUIDE Energy consumption / Consommation énergétique 24 per vear / par année This model / Ce modèle 210 kWh 272 kWh Uses least energy / Uses most energy / **Consomme le moins Consomme le plus** d'énergie d'énergie Type 13A Modèles similaires similar models Less than 2.5 ft<sup>3</sup>/Moins de 2,5 pi<sup>3</sup> compared comparés Model number Numéro de Modèle FR103BUD